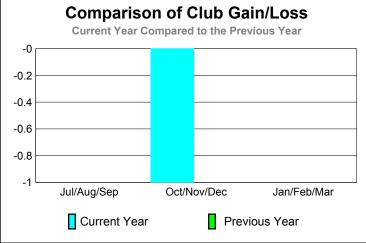

GMT: Gary W Fry Location: IOWA GMT CA: 1

|             |                            | <u>Club</u><br><b>201</b>     |                                   | <u>Clubs</u><br><b>2011-2012</b> |                                  |
|-------------|----------------------------|-------------------------------|-----------------------------------|----------------------------------|----------------------------------|
| Month       | New<br>Club<br><u>Goal</u> | Actual<br>New<br><u>Clubs</u> | Actual<br>Dropped<br><u>Clubs</u> | Gain/<br>Loss of<br><u>Clubs</u> | Gain/<br>Loss of<br><u>Clubs</u> |
| Jul/Aug/Sep | 1                          | 0                             | 0                                 | 0                                | 0                                |
| Oct/Nov/Dec | 0                          | 0                             | -1                                | -1                               | 0                                |
| Jan/Feb/Mar | 0                          |                               |                                   |                                  | 0                                |
| Totals      | 1                          |                               | -1                                | _1                               | 0                                |

**CLUBS** 