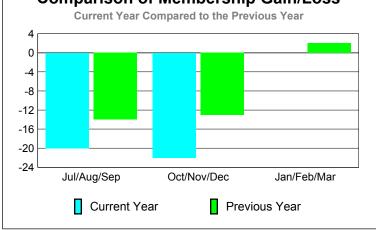

## YTD Status Quo Clubs 2012-2013

Status Quo Clubs Compared to Status Quo Members

6
4
2
0
-2
-4
-6

Jul/Aug/Sep Oct/Nov/Dec Jan/Feb/Mar

Status Quo Clubs Total Status Quo Members

| <u> MEMBERSHIP</u> |                     |                       |                           |                          |                          |  |  |
|--------------------|---------------------|-----------------------|---------------------------|--------------------------|--------------------------|--|--|
|                    |                     | Member                | Membership                |                          |                          |  |  |
|                    |                     | 201                   | 2011-2012                 |                          |                          |  |  |
| Month              | Net<br>Memb<br>Goal | Actual<br>New<br>Memb | Actual<br>Dropped<br>Memb | Gain/<br>Loss of<br>Memb | Gain/<br>Loss of<br>Memb |  |  |
|                    |                     |                       |                           |                          |                          |  |  |
| Jul/Aug/Sep        | 22                  | 13                    | -33                       | -20                      | -14                      |  |  |
| Oct/Nov/Dec        | 2                   | 19                    | -41                       | -22                      | -13                      |  |  |
| Jan/Feb/Mar        | 2                   |                       |                           |                          | 2                        |  |  |
| Totals             | 26                  | 32                    | -74                       | -42                      | -25                      |  |  |