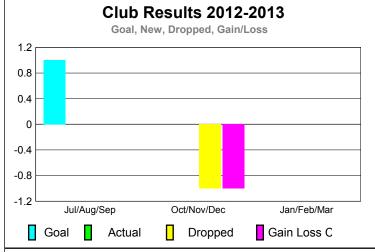

GMT: Gary W Fry Location: IOWA GMT CA: 1

|             |                            | <u>Club</u><br><b>201</b>     |                                   | <u>Clubs</u><br><b>2011-2012</b> |                                  |
|-------------|----------------------------|-------------------------------|-----------------------------------|----------------------------------|----------------------------------|
| Month       | New<br>Club<br><u>Goal</u> | Actual<br>New<br><u>Clubs</u> | Actual<br>Dropped<br><u>Clubs</u> | Gain/<br>Loss of<br><u>Clubs</u> | Gain/<br>Loss of<br><u>Clubs</u> |
| Jul/Aug/Sep | 1                          | 0                             | 0                                 | 0                                | 0                                |
| Oct/Nov/Dec | 0                          | 0                             | -1                                | -1                               | 0                                |
| Jan/Feb/Mar | 0                          |                               |                                   |                                  | 0                                |
| Totals      | 1                          |                               | -1                                | _1                               | 0                                |

**CLUBS** 